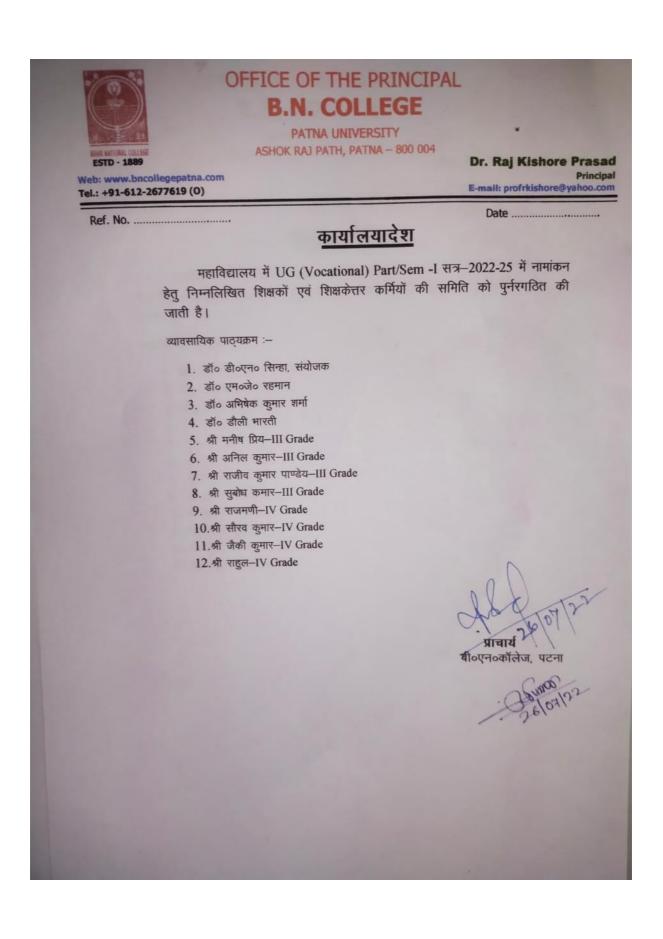

| 4.0                              | e        | 回<br>*      | 1                  | 4            | C              | 5                | ľ                  | C                | 19           | 20              | T a                |                 | E               | IC                                       | 3                      | 2       |          |                     |               |                  |
|----------------------------------|----------|-------------|--------------------|--------------|----------------|------------------|--------------------|------------------|--------------|-----------------|--------------------|-----------------|-----------------|------------------------------------------|------------------------|---------|----------|---------------------|---------------|------------------|
| Ph C                             |          |             | 1                  |              |                |                  |                    | 0                | ्रला         | धिप             | ति                 |                 |                 |                                          |                        |         |          |                     |               |                  |
| माम र                            | the last | S. C. M. T. | 9                  |              |                |                  | 4                  | श्री .           | फाग          | गू च            | गैहा               | न               |                 |                                          |                        |         |          |                     |               |                  |
| [Est                             | td. 1    | 917         | ]                  |              |                |                  |                    |                  |              |                 |                    |                 |                 |                                          |                        |         |          |                     |               |                  |
|                                  |          |             |                    |              |                |                  |                    |                  | -            | नपति            |                    |                 |                 |                                          |                        |         |          |                     |               |                  |
|                                  | प्रति    | ter         | पति                |              | 1              | ग्रो०            | (ड                 | Ť٥)              | गिर          | ीश              | कुम                | ार न            | वौध             | री                                       | f                      | वत्ती   | य पर     | ामर्शी              |               |                  |
| प्रो० (                          | ভাঁ০     | ) ए         | ० के               | o fi         | संह            |                  | f                  | देन-             | -पत्रं       | <u>1</u> 2      | 02                 | 2               |                 |                                          | श्री                   | परम     |          | चौध                 | _             |                  |
| अप्यस, जात                       |          |             |                    | रुगसक        |                |                  | स पदापि            |                  |              | त पदाधि         |                    |                 | कुलमचि          |                                          | परीक्षा<br>डॉ॰ आर०     |         |          | ब-बदस एर<br>ते मनोज |               |                  |
| য়ী০ (ৱাঁ০) জা                   | स्त कुप  | र प्र       | lo ( <u>इ</u> ío ) | रजनाश        | कुमार          | प्रो० ( डॉ०<br>- | ) चरिषल            | कुमार खान        | आ सेव        | द मुजफ          | कर हुसन            | gio.            |                 |                                          | 219 31119              | 40 45   |          | _                   | -             | <u> </u>         |
|                                  |          |             | जनवर               | ft           |                |                  | _                  | फरव              | री           |                 |                    |                 | माच             | _                                        |                        | _       | -        | अप्रैल              | -             | 24               |
| रविवार<br>सोमवार                 | 30<br>31 |             | 9<br>10            | 16<br>17     | 23<br>24       |                  | 67                 | 13<br>14         | 20<br>21     | 27<br>28        |                    | 6<br>7          | 13<br>14        |                                          | 27<br>28               |         | 3        | 10<br>11            | 17<br>18      | 25               |
| <b>मंगलवार</b>                   | 51       | 4           | 11                 | 18           | 25             | 1                | 8                  | 15               | 22           | 20              | 1                  | 8               | 15              | 22                                       | 29                     |         | 5        | 12                  | 19<br>20      | 26<br>27         |
| बुधवार                           |          | 5           | 12<br>13           | 19<br>20     | 26<br>27       | 23               | 9<br>10            | 16<br>17         | 23<br>24     |                 | 23                 | 9<br>10         | 16<br>17        | 23<br>24                                 | 30<br>31               |         | 6<br>7   | 13<br>14            | 20            | 28               |
| वृहस्पतिवार<br>शुक्रवार          |          | 7           | 14                 | 21           | 28             | 4                | 11                 | 18               | 25           |                 | 4                  | 11              | 18              | 25                                       |                        | 1       | 8        | 15                  | 22            | 29<br>30         |
| शनिवार                           | 1        | 8           | 15                 | 22           | 29             | 5                | 12                 | 19               | 26           |                 | 5                  | 12              | 19              | 26                                       |                        | 2       | 9        | 16                  | 23            | 30               |
|                                  |          |             | मई                 |              |                |                  | -                  | जून              | 10           | 24              | 21                 | 2               | जुला            | इ<br>17                                  | 24                     |         | 7        | <u>अगस्</u><br>14   | त<br>21       | 28               |
| रविवार<br>सोमवार                 | 12       | 89          | 15<br>16           | 22<br>23     | 29<br>30       |                  | 56                 | 12<br>13         | 19<br>20     | 26<br>27        | 31                 | 34              | 10<br>11        | 18                                       | 25                     | 1       | 8        | 15                  | 22            | 29               |
| मंगलवार                          | 3        | 10          | 17                 | 24           | 31             |                  | 7                  | 14               | 21           | 28              |                    | 5               | 12              | 19                                       | 26                     | 2       | 9        | 16                  | 23<br>24      | 30<br>31         |
| बुधवार                           | 4        | 11          | 18                 | 25           |                | 12               | 8<br>9             | 15<br>16         | 22<br>23     | 29<br>30        |                    | 67              | 13<br>14        | 20<br>21                                 | 27<br>28               | 3       | 10<br>11 | 17<br>18            | 24            | 51               |
| वृहस्पतिवार<br>शुक्रवार          | 5        | 12<br>13    | 19<br>20           | 26<br>27     |                | 3                | 10                 | 17               | 24           | 50              | 1                  | 8               | 15              | 22                                       | 29                     | 5       | 12       | 19                  | 26            |                  |
| शनिवार                           | 7        | 14          | 21                 | 28           |                | 4                | 11                 | 18               | 25           |                 | 2                  | 9               | 16              | 23                                       | 30                     | 6       | 13       | 20                  | 27            |                  |
| L                                |          | f           | सेतम्ब             | -            |                |                  |                    | भक्टूब           |              |                 | _                  | _               | नवम्ब           |                                          |                        |         |          | देसम्ब              |               | 25               |
| रविवार<br>सोमवार                 |          | 45          | 11<br>12           | 18<br>19     | 25<br>26       | 30<br>31         | 23                 | 9<br>10          | 16<br>17     | 23<br>24        |                    | 67              | 13<br>14        | 20<br>21                                 | 27<br>28               |         | 4 5      | 11<br>12            | 18<br>19      | 25<br>26         |
| मंगलवार                          |          | 6           | 13                 | 20           | 27             |                  | 4                  | 11               | 18           | 25              | 1                  | 8               | 15              | 22                                       | 29                     |         | 6        | 13                  | 20            | 27               |
| बुधवार                           |          | 7           | 14<br>15           | 21<br>22     | 28<br>29       |                  | 5                  | 12<br>13         | 19<br>20     | 26<br>27        | 23                 | 9<br>10         | 16<br>17        | 23<br>24                                 | 30                     | 1       | 78       | 14<br>15            | 21<br>22      | 28<br>29         |
| वृहस्पतिवार<br>शुक्रवार          | 12       | 8<br>9      | 15                 | 23           | 30             |                  | 7                  | 14               | 21           | 28              | 4                  | 11              | 18              | 25                                       |                        | 2       | 9        | 16                  | 23            | 30               |
| शनिवार                           | 3        | 10          | 17                 | 24           |                | 1                | 8                  | 15               | 22           | 29              | 5                  | 12              | 19              | 26                                       |                        | 3       | 10       | 17                  | 24            | 31               |
| टिप्पणी- ला                      | ाल अ     | ंक अं       | गीभूत              | महावि        | द्यालयो        | í, विश           | वविद्य             | ालय वि           | वभागो        | एवं ३           | गैक्षिक            | संस्थ           | ानों के         | अवव                                      | नाश के                 | द्योत   | क हैं    | L                   |               |                  |
|                                  |          | लॉकी        |                    | वश्व<br>तिपि |                |                  | ायाल<br>गॅके न     |                  | लकात<br>हिनो | नय ए।<br>को संख |                    | धन्द्रः<br>तिवि |                 |                                          | निमित्त<br>वों के नाग  |         | বিশাঁ য  | ही संख्या           | লি            | fu               |
| हिट्यों के जाम<br>बर्ष           | 1        | त्नाका<br>1 |                    | াৱাম<br>1 জন | 1              |                  |                    | श्रम दि          | वस)          | 1               | 01                 | म               |                 | दीपावल                                   | गी/चित्रगु             | प्त पूज |          | na 30               |               |                  |
| ह गोविन्द सिंह                   | जयंती    | 1           | 0                  |              | वरी            |                  |                    | तर (ईद           | ()           | 2 0             | 3 से 0             |                 |                 |                                          | /छठ पूज<br>क जयंत      |         | 0        | 9 24                | अक्टू<br>08 न | स । नव.<br>वम्बर |
| फर संक्रांति<br>गतंत्र दिवस      |          | 1           | 1                  |              | वरी<br>वरी     |                  | ते नवम<br>पूर्णिमा | Π                |              | 1               | 10<br>16           | मा              |                 | -                                        | जेन्द्र प्रस           |         | स्ती ।   |                     | 03 ft         | सम्बर            |
| गंत पंचमी                        |          | i           | 5                  |              |                | कवीर             | जपन्त              |                  |              | 1               | 14                 | লুন             |                 |                                          | न अवका                 |         | 2        |                     | से 25         | दिसम्बर          |
| त रविदास जयन                     | ती       | 1           | 1                  |              | वरी<br>नार्च   | ईद-उ<br>महरम     |                    | त (बक            | रीद)         |                 | 0 से 11<br>9 से 10 | -               |                 | अवकास<br>ग्रीष्माव                       | ं के कुल<br>काश        | 1441.4  |          |                     | जून सं        | 30 जून           |
| राशिवरात्रि<br>ली / शब-ए-ब       | तराव     | 4           | 0<br>16 से         | -            | नाच<br>रार्च   | नुहरन<br>रक्षाब  |                    |                  |              | 1               | 12                 | अगस्त           | . 1             | 17 I I I I I I I I I I I I I I I I I I I | হিাধকাঁ                |         | _        | _                   | 298) C.       |                  |
| हार दिवस                         |          | 1           | 2                  |              | गर्च           |                  | ता दिव             |                  |              | 1               | 15                 | अगस्त           | 1               |                                          | में रविवार<br>छोड्कर अ |         | मा: (    | 18                  |               |                  |
| प्राट अशोक जय<br>गनवमी           | ता       | 1           | 09                 |              | प्रैल<br>प्रैल |                  | ण जन्म<br>चतुर्दश  |                  |              | 1               | 19<br>09 1         | अगस्त<br>सितम्ब | 1               |                                          | दिनों को               |         | : 7      | 4                   |               |                  |
| मराव अम्बेडक                     |          |             | 14                 | । अ          | प्रैल          | विश्व            | कर्मा पू           | ্লা              |              | 1               |                    | सितम्बर         |                 | अक्काम व                                 | हे कुल दिने            | को संव  | मा: 8    | 2                   |               |                  |
| गवीर जयन्ती/गु<br>र कुंवर सिंह ज |          | 1 8         | 1:                 |              | प्रैल<br>प्रैल |                  |                    | रुलश स<br>जयन्ती |              |                 | - 19 C -           | सितम्ब<br>06 अ  | · · · · · · · · |                                          |                        |         |          |                     | 1             |                  |
| जान का अतिम                      |          | i           | 25                 |              | प्रैल          | हज्रत            | मोहम               | नद शाह           | ब का         |                 |                    |                 |                 |                                          | कर्न                   |         |          | ছা ব্               | <b>कुमा</b> र |                  |
|                                  |          |             |                    |              | 1              | সন্দ             | दयस                |                  |              | 01              | 09                 | अक्टूबर         | · •             |                                          |                        | क       | लस       | चव                  |               |                  |