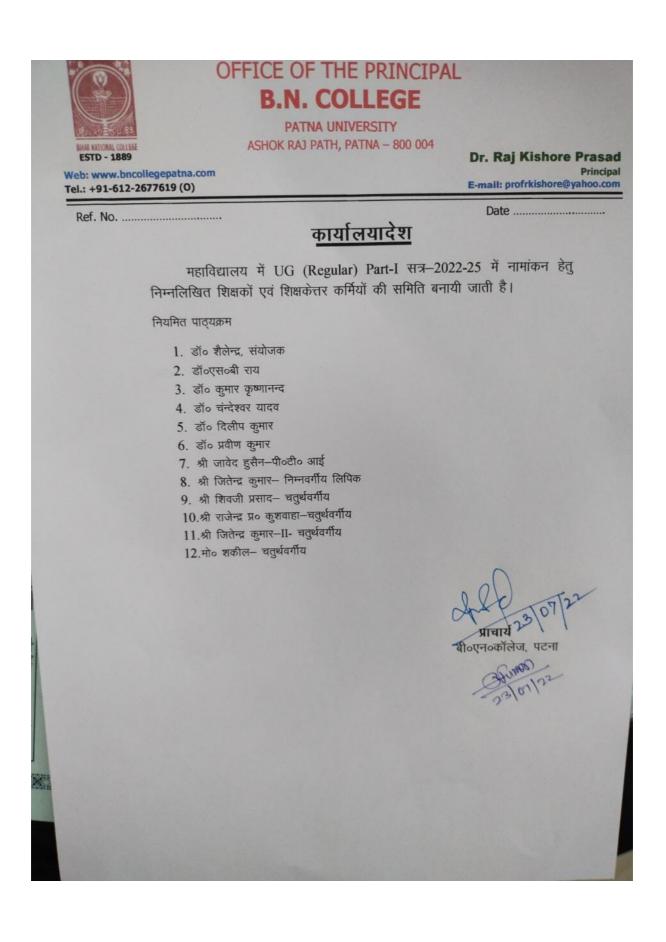

ess of the under graduate courses for academic year 2022-25.

By order of the Vice Chancellor

Java 9 04 22

Registrar Patna University, Patna Date - 26. 04. 2022

Memo No. Adm./- 1688 Copy forwarded to 1. The Principals of the Colleges (Except Patna Training College, Women's Training College & Patna Women's College), Patna University, 2. All Officers of Patna University 3. Prof - Incharge, I.T.Cell (for uploading on P.U. website) 4. All Section Officers, Patna University, 5. The Agency concerned (for online admission process) 6. The Secretary to the Vice Chancellor, Patna University, 7. The Controller of Examinations, P.U.8. The Personal Assistant to the Pro-Vice Chancellor, Patna University for information and necessary action. out 1:5

& Call ~ duines

Registra Patna University, Patna









## पटना 01-08-2022

## स्नातक • २६३३ स्टूडेंट ने कराया दाखिला, बीएन कॉलेज में सबसे अधिक पटना विश्वविद्यालय ः पहली मेरिट लिस्ट पर नामांकन समाप्त, दो को दूसरी सूची

#### पटना वीमेंस कॉलेज

### सेकेंड मेरिट लिस्ट के आधार पर नामांकन २ अगस्त को लिया जाएगा

पटना | पटना वीमेंस कॉलेज ने वोकेशनल के विषयों का सेकेंड मेरिट लिस्ट जारी कर दिया है। बीबीए, बीसीए,



वीएमसी और एमबायो मेरिट के सेकेंड लिस्ट के आधार पर नामांकन 2 अगस्त लिया आएगा। को साथ ही बीकॉम और

बीएससी में नामांकन के लिए दूसरी मेरिट लिस्ट जारी की गई है। बीएड, एमसीए, पीजी और पीजी डिप्लोमा कोर्सेज के दूसरे सेमेस्टर के परिणाम जारी कर दिए गए हैं। कॉलेज की वेबसाइट पर पूरी जानकारी मौजूद है। छात्राएं कॉलेज की वेबसाइट पर जोकर पूरी जानकारी प्राप्त कर सकती हैं। अन्य कोर्सेज में नामांकन की प्रक्रिया जारी है। 16 अगस्त से विभिन्न विभागों की छा