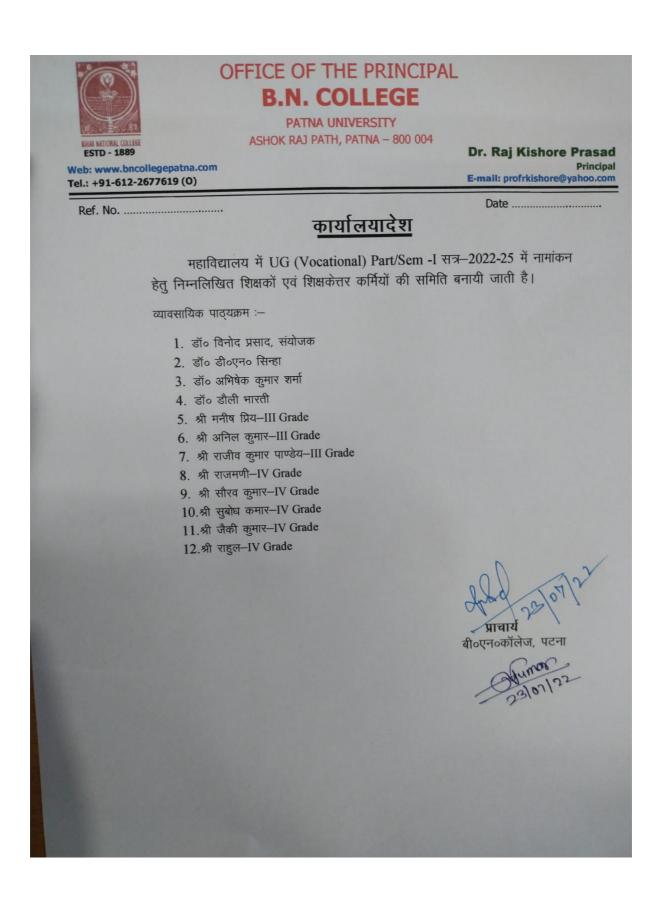

s of the under graduate courses for academic year 2022-25.

By order of the Vice Chancellor

Java 9 04 22

Registrar Patna University, Patna Date - 26. 04. 2022

Memo No. Adm./- 1688 Copy forwarded to 1. The Principals of the Colleges (Except Patna Training College, Women's Training College & Patna Women's College), Patna University, 2. All Officers of Patna University 3. Prof - Incharge, I.T.Cell (for uploading on P.U. website) 4. All Section Officers, Patna University, 5. The Agency concerned (for online admission process) 6. The Secretary to the Vice Chancellor, Patna University, 7. The Controller of Examinations, P.U.8. The Personal Assistant to the Pro-Vice Chancellor, Patna University for information and necessary action. out 1:5

& Call ~ duines

Registra Patna University, Patna









## पटना 01-08-2022

## स्नातक • २६३३ स्टूडेंट ने कराया दाखिला, बीएन कॉलेज में सबसे अधिक पटना विश्वविद्यालय ः पहली मेरिट लिस्ट पर नामांकन समाप्त, दो को दूसरी सूची

#### पटना वीमेंस कॉलेज

### सेकेंड मेरिट लिस्ट के आधार पर नामांकन २ अगस्त को लिया जाएगा

पटना | पटना वीमेंस कॉलेज ने वोकेशनल के विषयों का सेकेंड मेरिट लिस्ट जारी कर दिया है। बीबीए, बीसीए,



वीएमसी और एमबायो मेरिट के सेकेंड लिस्ट के आधार पर नामांकन 2 अगस्त लिया आएगा। को साथ ही बीकॉम और

बीएससी में नामांकन के लिए दूसरी मेरिट लिस्ट जारी की गई है। बीएड, एमसीए, पीजी और पीजी डिप्लोमा कोर्सेज के दूसरे सेमेस्टर के परिणाम जारी कर दिए गए हैं। कॉलेज की वेबसाइट पर पूरी जानकारी मौजूद है। छात्राएं कॉलेज की वेबसाइट पर जोकर पूरी जानकारी प्राप्त कर सकती हैं। अन्य कोर्सेज में नामांकन की प्रक्रिया जारी है। 16 अगस्त से विभिन्न विभागों की छात्